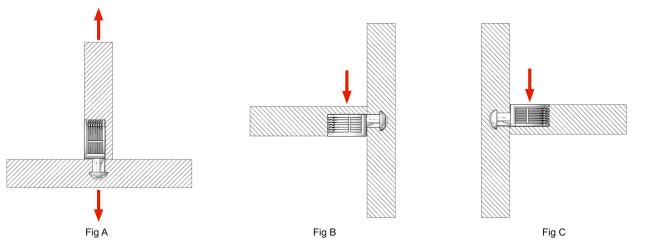

**PEANUT**® 1 Tensile/shear strength (based on 2 components)

| MATERIAL                  | TENSILE STRENGTH (Fig A) | SHEAR STRENGTH (Fig B) | SHEAR STRENGTH (Fig C) |
|---------------------------|--------------------------|------------------------|------------------------|
| PARTICLE BOARD (18mm MFC) | 1350N 135KG              | 1200N 120KG            | 650N 65KG              |
| MDF (18mm)                | 3000N 300KG              | 1350N 135KG            | 950N 95KG              |

All testing has been carried out in-house (independent testing pending)