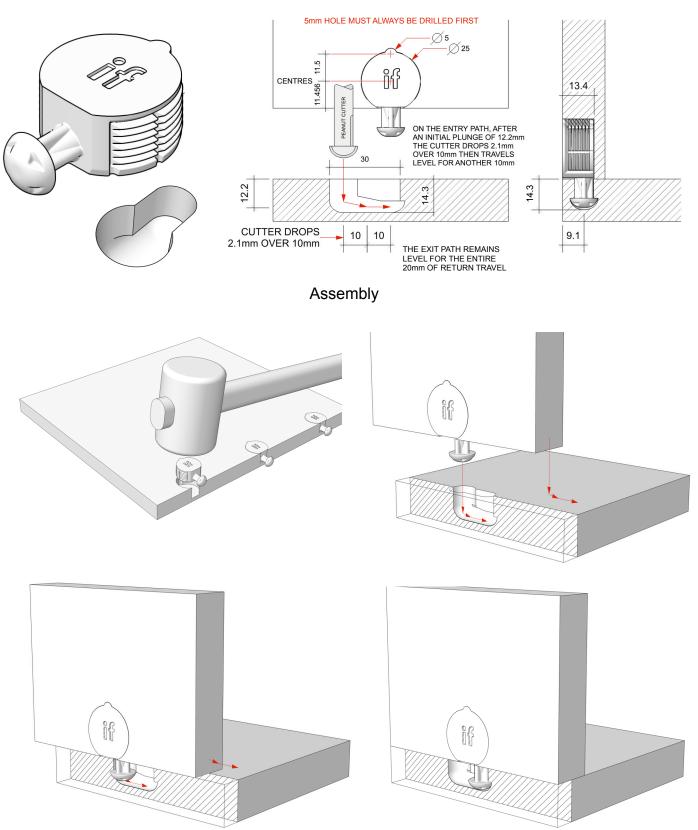

## Machining

(PLEASE SEE SEPARATE SHEET FOR MORE SLOT MACHINING DETAILS AND ALTERNATIVE OPTIONS)

Visit our website for more useful information, news, videos and lots more....

# PEANUT® 1 Technical data

| COMPONENT COMPOSITION          | GLASS-FIBRE REINFORCED PLASTIC |  |
|--------------------------------|--------------------------------|--|
| MATERIAL THICKNESS             | >15.3mm                        |  |
| TOLERANCE (25mm HOLE)          | + 0.1mm - 0.25 (DIAMETER)      |  |
| TOLERANCE (PEANUT CUTTER SLOT) | + 0.3mm - 0.4mm (DEPTH)        |  |

#### PEANUT® 1 Tooling requirements (please note: 5mm hole must always be drilled first)

| IF SOLID CARBIDE PEANUT CUTTER | MAX RPM 14000 | CREATES 6500+ SLOTS (BASED ON MELAMINE FACED PARTICLE BOARD) THIS TOOL CANNOT BE SHARPENED  |
|--------------------------------|---------------|---------------------------------------------------------------------------------------------|
| 5mm SOLID CARBIDE DRILL        |               | ANY 5mm DRILL WILL WORK (WE HAVE FOUND THE SOLID CARBIDE DRILL WE SUPPLY GIVES BEST RESULTS |
| 25mm HIGH PERFORMANCE DRILL    |               | ANY SUITABLE 25mm DRILL WILL WORK (WE HAVE FOUND THE CUTTER WE SUPPLY GIVES BEST RESULTS)   |