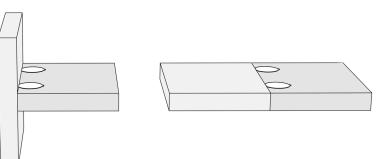

making strong connections

if

## Machining

(PLEASE SEE SEPARATE SHEET FOR MORE SLOT MACHINING DETAILS AND ALTERNATIVE OPTIONS)



Visit our website for more useful information, news, videos and lots more....

### making strong connections

# Applications





# **Technical Specification**

# PEANUT® 1 Technical data

| COMPONENT COMPOSITION          | GLASS-FIBRE REINFORCED PLASTIC |  |
|--------------------------------|--------------------------------|--|
| MATERIAL THICKNESS             | >15.3mm                        |  |
| TOLERANCE (25mm HOLE)          | + 0.1mm - 0.25 (DIAMETER)      |  |
| TOLERANCE (PEANUT CUTTER SLOT) | + 0.3mm - 0.4mm (DEPTH)        |  |



**PEANUT**® 1 Tensile/shear strength (based on 2 components)

| MATERIAL                  | TENSILE STRENGTH (Fig A) | SHEAR STRENGTH (Fig B) | SHEAR STRENGTH (Fig C) |
|---------------------------|--------------------------|------------------------|------------------------|
| PARTICLE BOARD (18mm MFC) | 1350N 135KG              | 1200N 120KG            | 650N 65KG